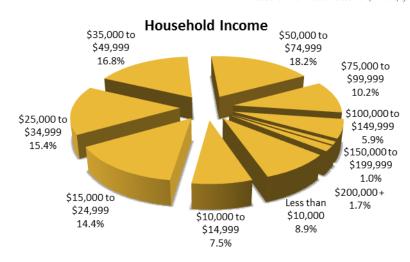

## **Sullivan County**

Population: 6,500

Median Age: 50.5

Median Household Income: \$37,800

Per Capita Income: \$22,000

65-84 21.9%

3.4%

4.2%