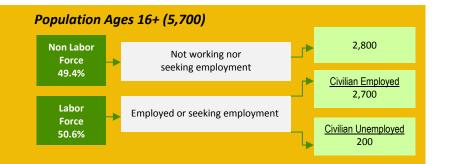

## **Sullivan County**

Population: 6,500

Median Age: 50.5

Median Household Income: \$37,800

Per Capita Income: \$22,000

65-84 21.9%

3.4%

4.2%